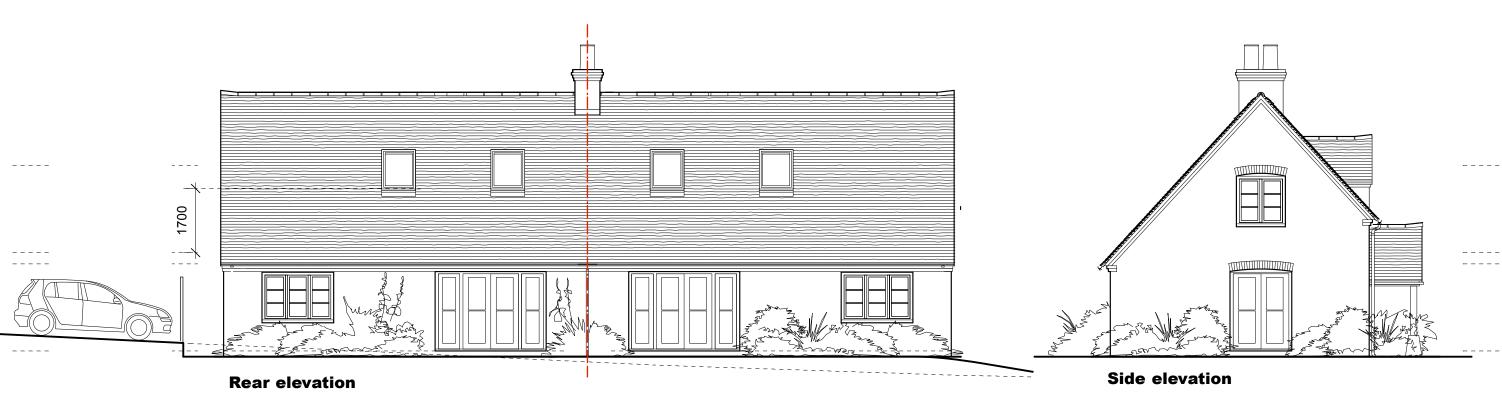

Datum 49.00m

Datum 49.00m

| Page 91                                                                                                           |           |                                                 |
|-------------------------------------------------------------------------------------------------------------------|-----------|-------------------------------------------------|
| Purplearchitects                                                                                                  | Revisions | Land adjacent to 4 Watlington Street, Nettlebed |
| 31 Couching Street Watlington Oxford OX49 5QF t 01491 613020 www.purplearchitects.com studio@purplearchitects.com |           | Elevations as proposed                          |
|                                                                                                                   |           |                                                 |

| Purplearchitects                                                                                                  | Revisions | Land adjacent to 4 Watlington Street, Nettlebed |  |  |
|-------------------------------------------------------------------------------------------------------------------|-----------|-------------------------------------------------|--|--|
| 31 Couching Street Watlington Oxford OX49 5QF t 01491 613020 www.purplearchitects.com studio@purplearchitects.com |           | Elevations as proposed                          |  |  |
|                                                                                                                   |           |                                                 |  |  |