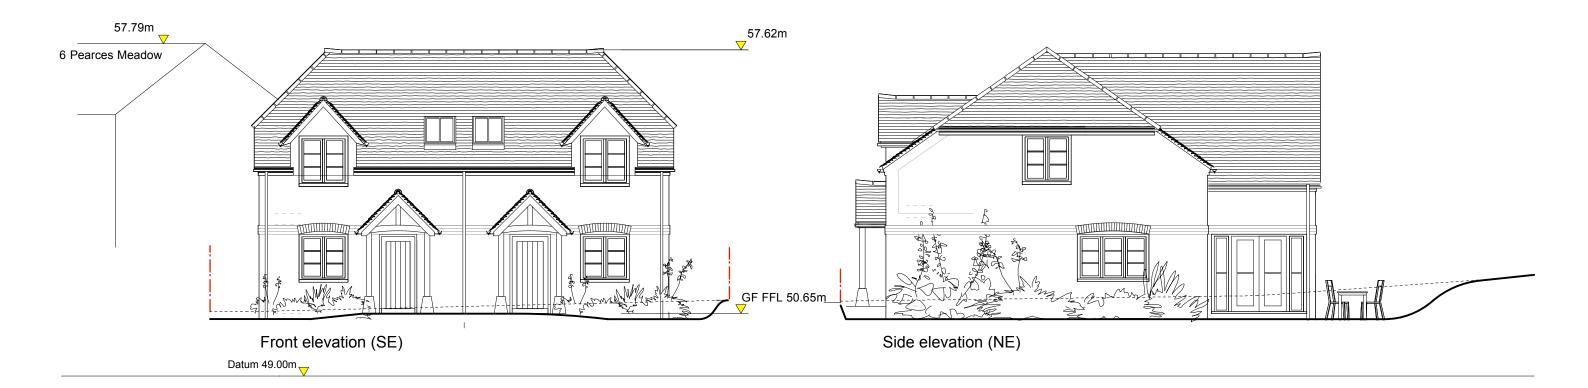

Datum 49.00m

Datum 49.00m

| Page 91                                                                                                           |           |                                                 |
|-------------------------------------------------------------------------------------------------------------------|-----------|-------------------------------------------------|
| Purplearchitects                                                                                                  | Revisions | Land adjacent to 4 Watlington Street, Nettlebed |
| 31 Couching Street Watlington Oxford OX49 5QF t 01491 613020 www.purplearchitects.com studio@purplearchitects.com |           | Elevations as proposed                          |
|                                                                                                                   |           |                                                 |