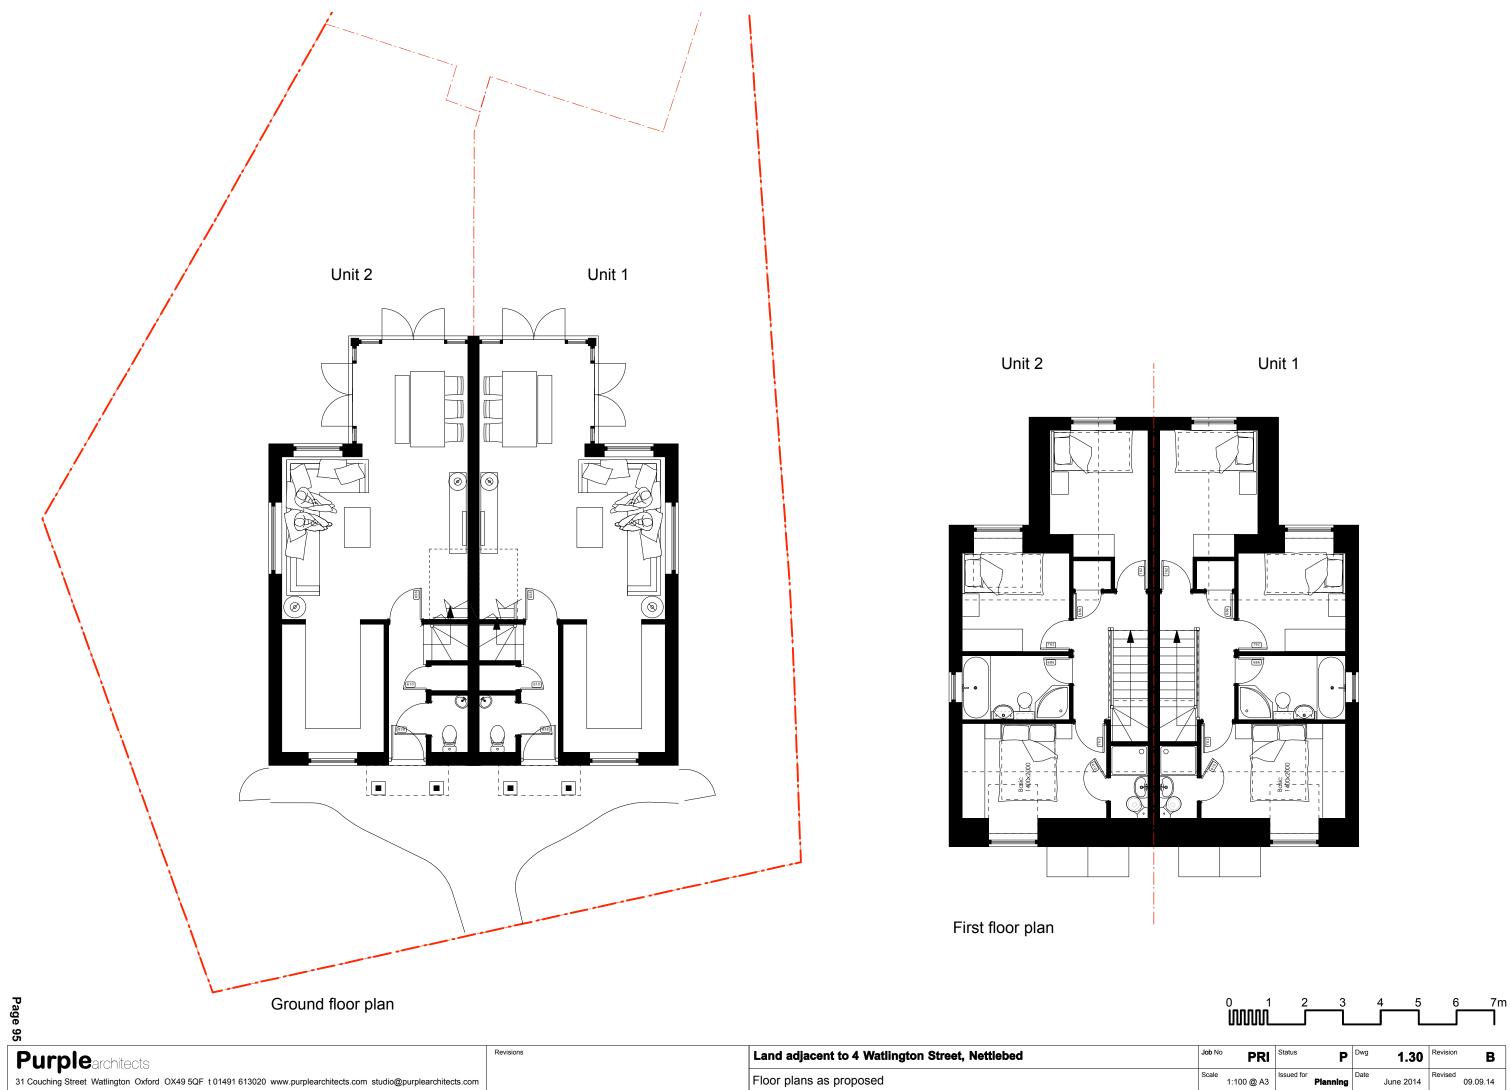

| P<br>age<br>9                                                                                                     |  |                                                 |  |  |  |
|-------------------------------------------------------------------------------------------------------------------|--|-------------------------------------------------|--|--|--|
| N<br>Purplearchitects                                                                                             |  | Land adjacent to 4 Watlington Street, Nettlebed |  |  |  |
| 31 Couching Street Watlington Oxford OX49 5QF t 01491 613020 www.purplearchitects.com studio@purplearchitects.com |  | Floor plans as proposed                         |  |  |  |

© Purple Architects Ltd. Do not scale off drawing. Check all dimensions on site and advise any discrepancies before commencing work. All figured dimensions are millimetres unless otherwise stated.

Page 94