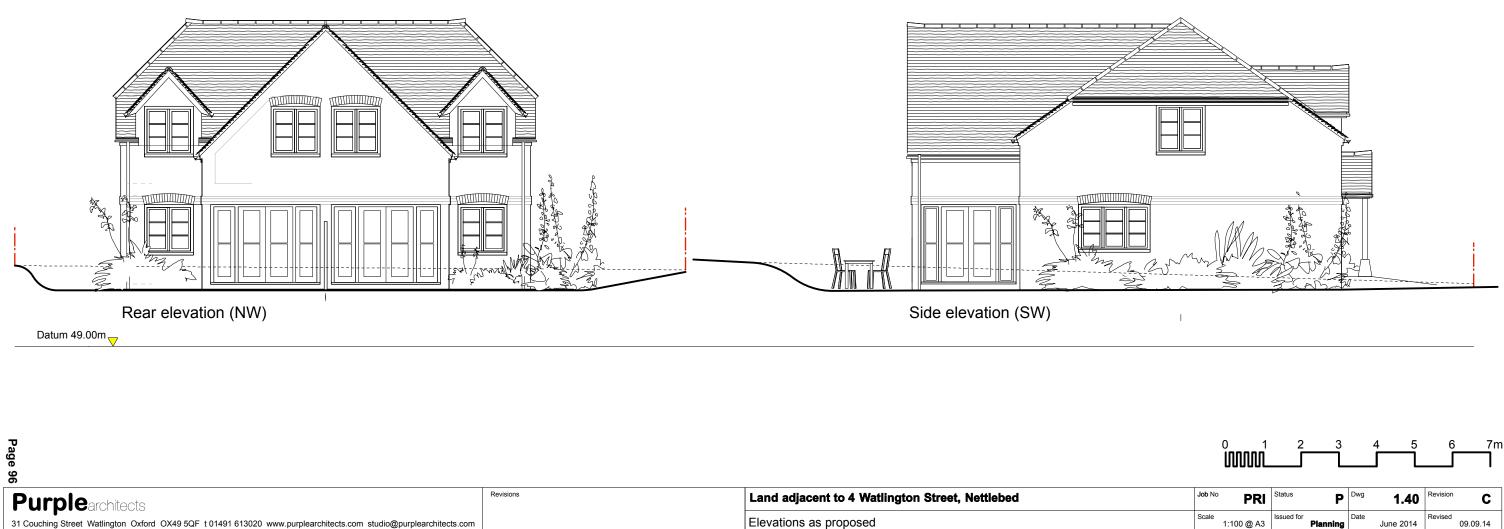

| Purplearchitects                                                                                                  | Revisions | Land adjacent to 4 Watlington Street, Nettlebed |  |  |
|-------------------------------------------------------------------------------------------------------------------|-----------|-------------------------------------------------|--|--|
| 31 Couching Street Watlington Oxford OX49 5QF t 01491 613020 www.purplearchitects.com studio@purplearchitects.com |           | Elevations as proposed                          |  |  |
|                                                                                                                   |           |                                                 |  |  |