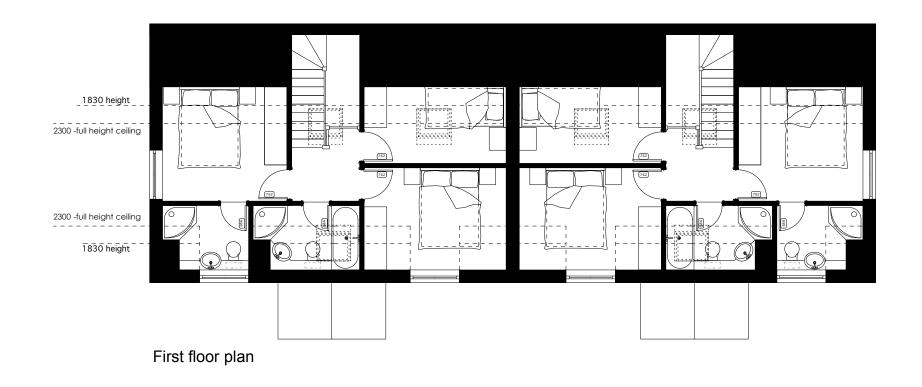

© Purple Architects Ltd. Do not scale off drawing. Check all dimensions on site and advise any discrepancies before commencing work. All figured dimensions are millimetres unless otherwise stated.

Ground floor plan

| P<br>age<br>9                                                                                                     |  |                                                 |  |  |  |
|-------------------------------------------------------------------------------------------------------------------|--|-------------------------------------------------|--|--|--|
| N<br>Purplearchitects                                                                                             |  | Land adjacent to 4 Watlington Street, Nettlebed |  |  |  |
| 31 Couching Street Watlington Oxford OX49 5QF t 01491 613020 www.purplearchitects.com studio@purplearchitects.com |  | Floor plans as proposed                         |  |  |  |