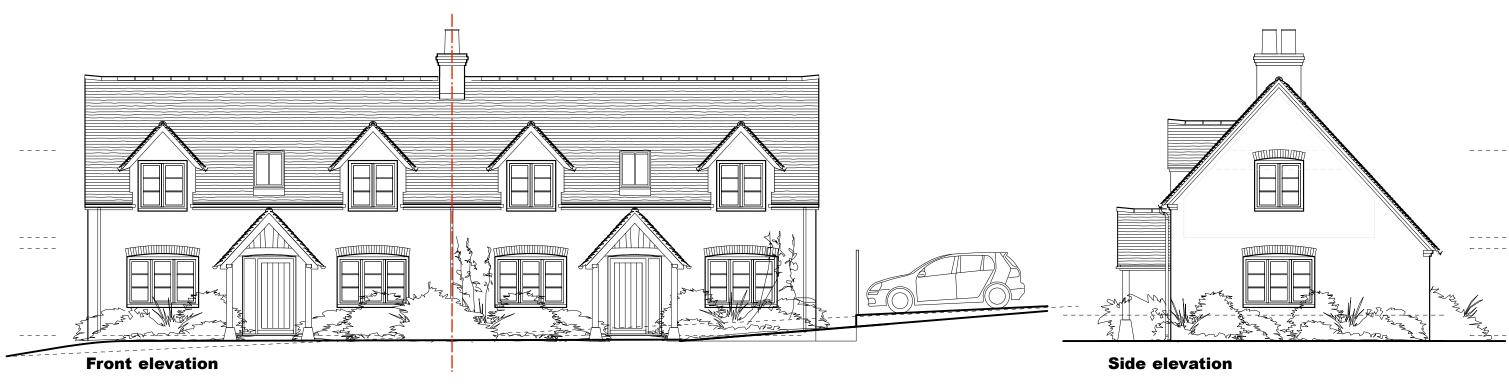

Datum 49.00m

Datum 49.00m

| Page 91                                                                                                           |           |                                                 |
|-------------------------------------------------------------------------------------------------------------------|-----------|-------------------------------------------------|
| Purplearchitects                                                                                                  | Revisions | Land adjacent to 4 Watlington Street, Nettlebed |
| 31 Couching Street Watlington Oxford OX49 5QF t 01491 613020 www.purplearchitects.com studio@purplearchitects.com |           | Elevations as proposed                          |
|                                                                                                                   |           |                                                 |

| Purplearchitects                                                                                                  | Revisions | Land adjacent to 4 Watlington Street, Nettlebed |  |  |
|-------------------------------------------------------------------------------------------------------------------|-----------|-------------------------------------------------|--|--|
| 31 Couching Street Watlington Oxford OX49 5QF t 01491 613020 www.purplearchitects.com studio@purplearchitects.com |           | Elevations as proposed                          |  |  |
|                                                                                                                   |           |                                                 |  |  |