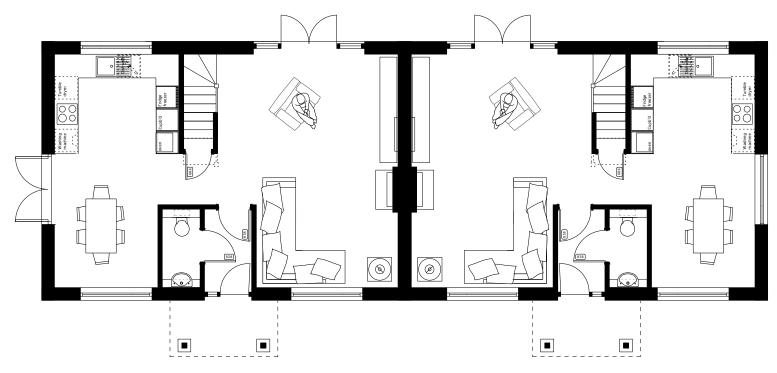

© Purple Architects Ltd. Do not scale off drawing. Check all dimensions on site and advise any discrepancies before commencing work. All figured dimensions are millimetres unless otherwise stated.

Ground floor plan

| P<br>age<br>9                                                                                                     |  |                                                 |  |  |  |
|-------------------------------------------------------------------------------------------------------------------|--|-------------------------------------------------|--|--|--|
| N<br>Purplearchitects                                                                                             |  | Land adjacent to 4 Watlington Street, Nettlebed |  |  |  |
| 31 Couching Street Watlington Oxford OX49 5QF t 01491 613020 www.purplearchitects.com studio@purplearchitects.com |  | Floor plans as proposed                         |  |  |  |